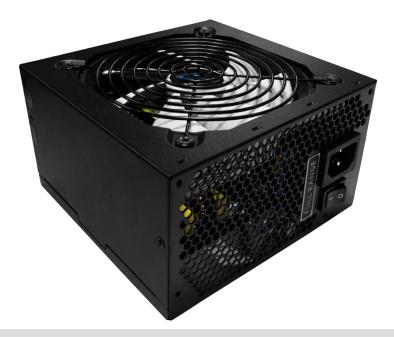

# **RX-700AC**

#### ■ FEATURES

- Elegant eco-friendly white fan with the best thermal control efficiency.
- Environmental friendly technology.
- ATX 12V: Supports ATX 12V2.2 version.
- Industrial grade protection circuitry prevents damage resulting from SCP, OVP and OPP.
- Pure classical look with unabated performance.
- Newly electrical engineering design.
- INTEL & AMD listed Power Supply series.
- All cables coated with dual color nets.