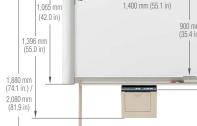

1 Screen can also be used for the Projector.

1,648 mm (64.9 in)

1,400 mm (55.1 in)

264 mm (10.4 in)

- 1 Screen can also be used for the Projector.
  2 Please download the latest printer driver and application for Windows® 8 from the following web site: http://panasonic.net/pcc/support/eboard/