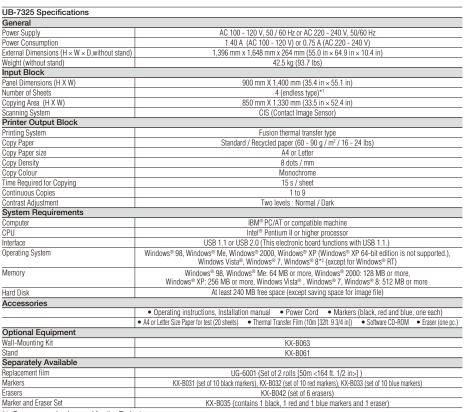

anaboard Improves your Presentations and Meetings



#### **PC Interface**

#### **TWAIN Driver**

By just one click, you can scan the image on the Panaboard screen as image data to your computer and from your computer, you can control the Panaboard function just like operating the Panaboard control panel.



### Quick Image Navigator

Scanned data can be quickly displayed and edited. All information can be organized into folders for easy management, and the contents of the folders can be checked by viewing thumbnail displays. You can easily edit, print or distribute the scanned data.



### **Printer Driver**

The Panaboard can also work as a PC printer. In a meeting, if you need to print out some documents, the Plug & Play of USB makes it easy to print out documents from the Panaboard.





1 Screen can also be used for the Projector.

1,648 mm (64.9 in)

1,400 mm (55.1 in)

264 mm (10.4 in)

- 1 Screen can also be used for the Projector.
  2 Please download the latest printer driver and application for Windows® 8 from the following web site: http://panasonic.net/pcc/support/eboard/

#### Trademarks and registered trademarks

- Microsoft Windows and Windows Vista are registered trademarks of Microsoft Corporation in the United States and/or other countries
- IBM is a trademark of International Business Machines Corporation in the United States, other countries, or both.
- Intel and Pentium are trademarks of Intel Corporation in the U.S. and other countries.

- Safety Precaution: carefully read the operating and installation instructions before using this product.

Design