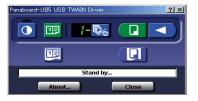

#### **TWAIN Driver**

By just one click, you can scan the image on the Panaboard screen as image data to your computer and from your computer, you can control the Panaboard function just like operating the Panaboard control panel.