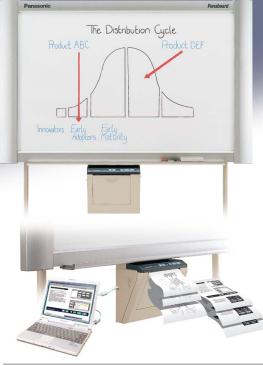

### **Printer Driver**

The Panaboard can also work as a PC printer. In a meeting, if you need to print out some documents, the Plug & Play of USB makes it easy to print out documents from the Panaboard.