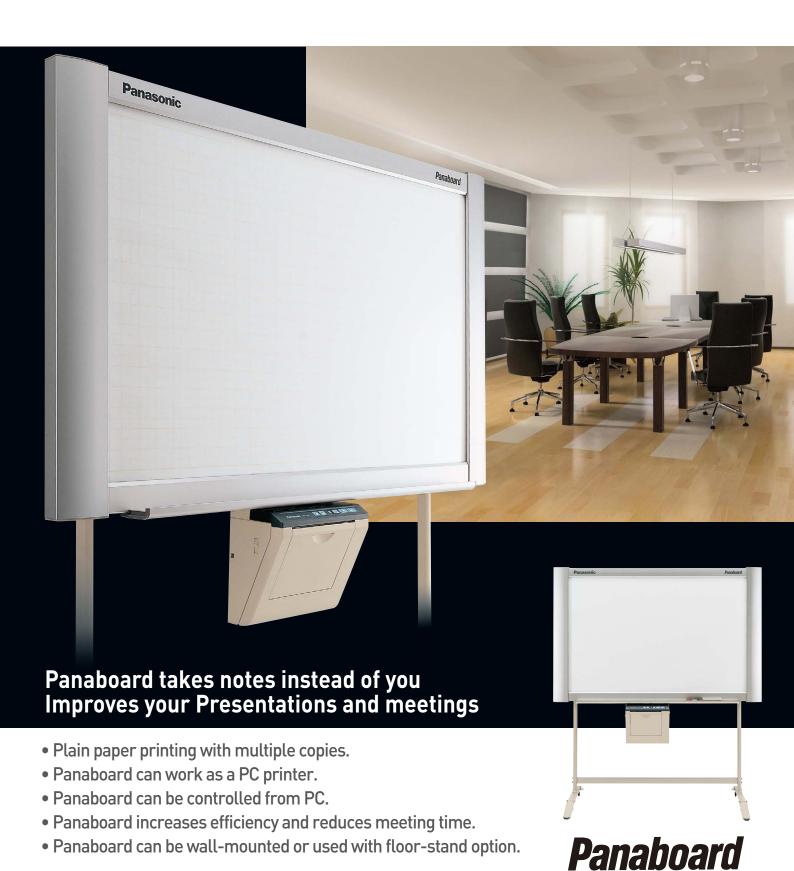

## Panaboard Improves your Presentations and Meetings

### **Printer Driver**

The Panaboard can also work as a PC printer. In a meeting, if you need to print out some documents, the Plug & Play of USB makes it easy to print out documents from the Panaboard.

- Safety Precaution: carefully read the operating and installation instructions before using this product.

Design and specifications are subject to change without notice.

UB-7325 4-Screen Standard size

(Stand option)