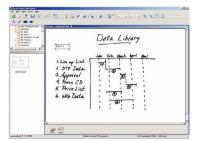

### Quick Image Navigator

Scanned data can be quickly displayed and edited. All information can be organized into folders for easy management, and the contents of the folders can be checked by viewing thumbnail displays. You can easily edit, print or distribute the scanned data.