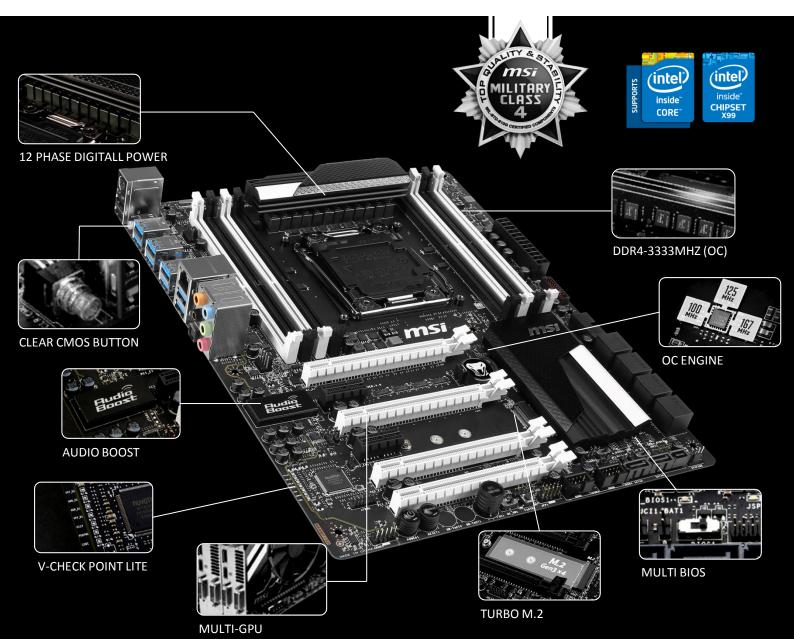

### Dare to be different

Want something different? MSI gladly introduces you to the X99S SLI Krait Edition motherboard. The X99S SLI Krait Edition black & white design makes a system look classic, sophisticated and full of class making it perfect for case modding or when you are just looking for something different.

#### **SPECIFICATION**

| CPU SUPPORT           | Intel® Core™ i7 Extreme Edition / i7 Processors                         |
|-----------------------|-------------------------------------------------------------------------|
| CPU SOCKET            | LGA 2011-3                                                              |
| CHIPSET               | Intel® X99 Express Chipset                                              |
| GRAPHICS<br>INTERFACE | 4 * PCI-E 3.0 x16<br>with 4-way AMD CrossFire™ / NVIDIA® SLI® support   |
| MEMORY SUPPORT        | 8 DIMMs, Quad Channel DDR4-3333(OC)                                     |
| EXPANSION SLOTS       | 2 * PCI-E x1                                                            |
| SATA / M.2            | 1 * M.2 32 Gb/s, 10 * SATA 6 Gb/s<br>(2 x ports from SATA Express port) |
| SATA RAID             | RAID 0, 1, 5, 10 – Available on SATA1 to SATA6                          |
| USB                   | 12 * USB 3.0, 6 * USB 2.0                                               |
| LAN                   | Intel® Gigabit Ethernet                                                 |
| AUDIO                 | 8-channel(7.1) HD Audio with Audio Boost                                |
|                       |                                                                         |