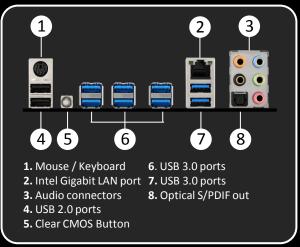

| 8 DIMMs, Quad Channel DDR4-3333(OC)                                     |
| EXPANSION SLOTS       | 2 * PCI-E x1                                                            |
| SATA / M.2            | 1 * M.2 32 Gb/s, 10 * SATA 6 Gb/s<br>(2 x ports from SATA Express port) |
| SATA RAID             | RAID 0, 1, 5, 10 – Available on SATA1 to SATA6                          |
| USB                   | 12 * USB 3.0, 6 * USB 2.0                                               |
| LAN                   | Intel® Gigabit Ethernet                                                 |
| AUDIO                 | 8-channel(7.1) HD Audio with Audio Boost                                |
|                       |                                                                         |

### I/O OVERVIEW