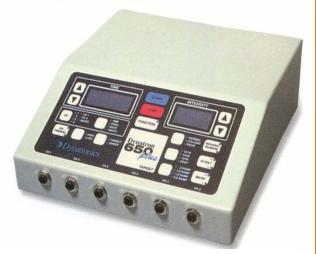

## Dynatron D550 & D650*plus* Electrotherapy units

The Dynatron 550+ has **three** treatment channels: two Interferential Therapy channels and one dedicated High Volt channel.

The Dynatron 650+ has **six** treatment channels: four Interferential Therapy channels and two dedicated High Volt channels.

## Features

- Three(D550+) or Six (D650+) channels
- Modifiable treatment parameters
- **Target and Target Sweep functions** The target feature allows to precisely position the beat frequency without repositioning the electrodes in quad-polar mode. Increases efficiency and facilitates the interferential treatment.
- Lightweight and portable unit Size: 25 x 24 x 8 cm; Weight: 2 kg (4.6 lbs)
- Solid construction Metal Case
- Two-year warranty