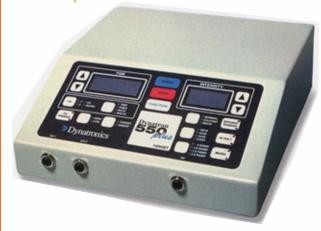

## Dynatron D550 & D650*plus* Electrotherapy units

The Dynatron 550+ has **three** treatment channels: two Interferential Therapy channels and one dedicated High Volt channel.

The Dynatron 650+ has **six** treatment channels: four Interferential Therapy channels and two dedicated High Volt channels.

## Features

- Three(D550+) or Six (D650+) channels
- Modifiable treatment parameters
- **Target and Target Sweep functions** The target feature allows to precisely position the beat frequency without repositioning the electrodes in quad-polar mode. Increases efficiency and facilitates the interferential treatment.
- Lightweight and portable unit Size: 25 x 24 x 8 cm; Weight: 2 kg (4.6 lbs)
- Solid construction Metal Case
- Two-year warranty