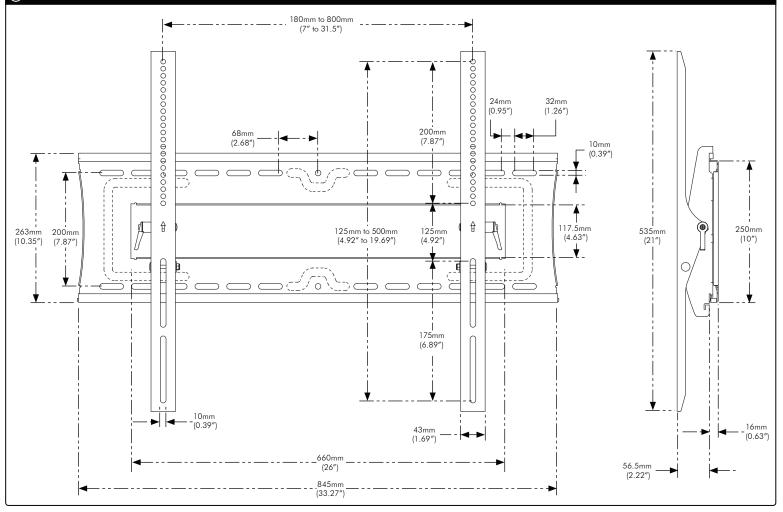

## NOTE

- Maximum load = 91kg (200lbs)
- Suits displays with mounting hole patterns from 180mm to 800mm wide (7"-31.5") by 125mm to 500mm high (5"-19.69").
- Mounting hardware included
- Warranty: 10 years limited

# A General Features