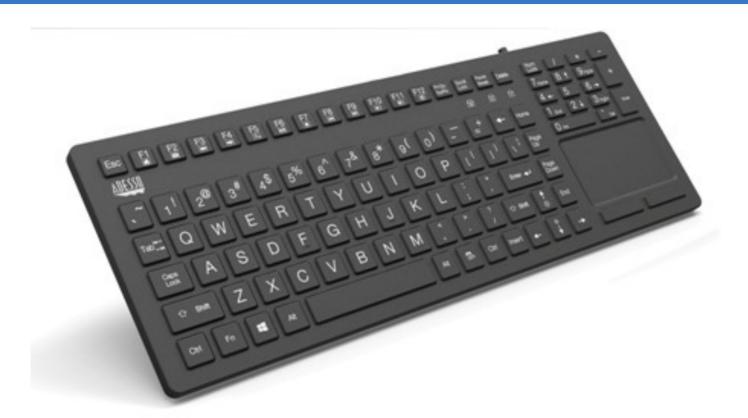

## **■ Product Overview**

www.adesso.com

The Adesso® AKB-270UB Antimicrobial Waterproof Silicon Touchpad Keyboard is designed for high traffic applications. The keyboard is easily cleaned with soap and water. It is made with antimicrobial material that protects against germ buildups between washings. The keyboard has a USB interface that easily connects without having to install specific drivers. Aside from these incredibly practical and hygienic features, the keyboard is made for smooth and quiet performance.

## **■ Durable Waterproof Design**

The keyboard is wrapped with an advanced silicon material that will protect it against oil, water and dust.

## ■ Antimicrobial

The silicone material also offers the ability to remove germs with liquid disinfectants or soap and water or disin