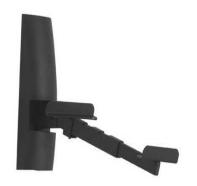

## SANUS SPEAKER WALL MOUNT FOR MEDIUM BOOKSHELF-SIZED SPEAKERS - BLACK FINISH

The Sanus WMS2 is a tilt and swivel wall mount for speakers up to 15 lbs / 6.82 kg. Its rigid construction and contemporary style provide unparalleled performance and support. Universal adjustments allow simple positioning of each speaker for optimum sound quality. An attractive cover conceals the mounting hardware.