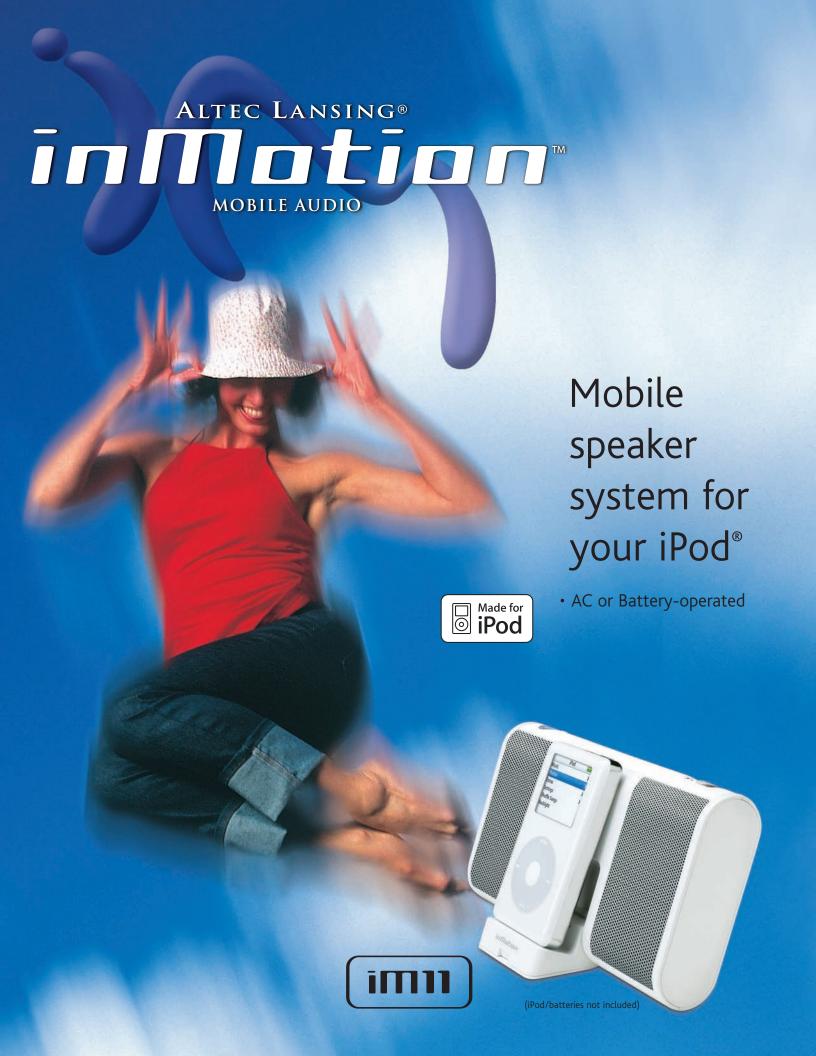

#### PORTABLE SOUND FOR A COMPACT BUDGET

This is the system that will get you started. The inMotion iM11 lets you listen to music on your iPod with robust sound while on the go. Fits, syncs and charges iPod, iPod photo, iPod mini, and iPod nano players.

## Sound

An amplified extension of your iPod, the inMotion iM11 replaces headphone listening and delivers high quality, crystal-clear sound.

## Mobile

The compact, lightweight speaker system that goes just about anywhere you want to listen to music.

## Charged

The inMotion iM11 automatically recharges your iPod when plugged in and docked.

## Unplugged

The inMotion iM11's long battery life gives you complete freedom.

# Altec Lansing Small package... Big, Big Sound!