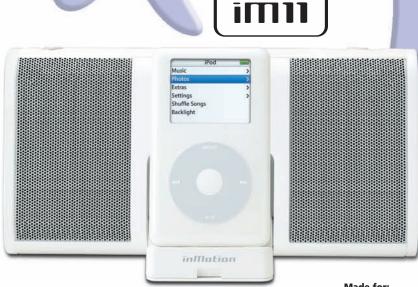

#### PORTABLE SOUND FOR A COMPACT BUDGET

This is the system that will get you started. The inMotion iM11 lets you listen to music on your iPod with robust sound while on the go. Fits, syncs and charges iPod, iPod photo, iPod mini, and iPod nano players.

## Sound

An amplified extension of your iPod, the inMotion iM11 replaces headphone listening and delivers high quality, crystal-clear sound.

## Mobile

The compact, lightweight speaker system that goes just about anywhere you want to listen to music.

## Charged

The inMotion iM11 automatically recharges your iPod when plugged in and docked.

## Unplugged

The inMotion iM11's long battery life gives you complete freedom.