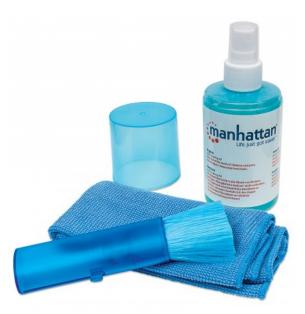

# **LCD Cleaning Kit**

Alcohol-free, Includes Cleaning Solution, Brush and Microfiber Cloth

Part No.: 421027

Helps keep surfaces clean to restore brightness and clarity.

The Manhattan LCD Cleaning Kit gently cleans and removes dirt, fingerprints and smudges from most LCD surfaces, making it ideal for use with flat panel displays, televisions, notebook computers and other electronics. A soft, synthetic brush gently eliminates excess dust and debris without scratching. The bristles retract into the handle to keep them clean and protected. The non-aerosol cleaning solution safely and thoroughly removes fingerprints and smudges without harsh solvents or abrasives. A soft, lint-free microfiber cloth gently cleans, dries and polishes for a clear, non-streak finish.

#### Features:

- Isopropyl alcohol-free
- Safe for use on LCD surfaces helps restore and maintain brightness and clarity
- Ideal for use with flat panel displays, notebook computers, handheld devices, keyboards and more
- Soft brush gently eliminates excess dust and debris without scratching
- Non-aerosol cleaner removes fingerprints and smudges without harsh solvents
- Soft, lint-free microfiber cloth cleans, dries and polishes for a clear, non-streak finish

## Specifications:

 $\bullet$  Cleaning solution: 200 ml (6.75 oz.); working and storage temperature, -10 - 50° C

• Microfiber cloth: 30 x 30 cm (12 x 12 in.)

• Retractable brush: 14 cm (5.5 in.)

### **Package Contents**

• LCD Cleaning Kit