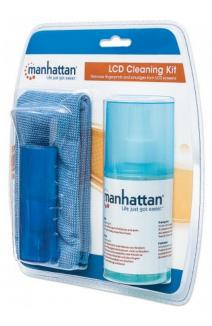

# **LCD Cleaning Kit**

Alcohol-free, Includes Cleaning Solution, Brush and Microfiber Cloth

Part No.: 421027

Helps keep surfaces clean to restore brightness and clarity.

The Manhattan LCD Cleaning Kit gently cleans and removes dirt, fingerprints and smudges from most LCD surfaces, making it ideal for use with flat panel displays, televisions, notebook computers and other electronics. A soft, synthetic brush gently eliminates excess dust and debris without scratching. The bristles retract into the handle to keep them clean and protected. The non-aerosol cleaning solution safely and thoroughly removes fingerprints and smudges without harsh solvents or abrasives. A soft, lint-free microfiber cloth gently cleans, dries and polishes for a clear, non-streak finish.

### **Package Contents**

• LCD Cleaning Kit