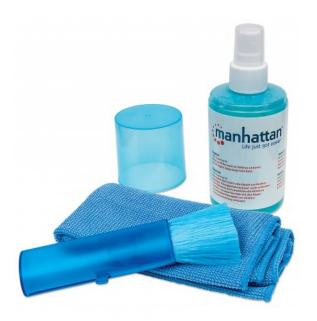

# **LCD Cleaning Kit**

Alcohol-free, Includes Cleaning Solution, Brush and Microfiber Cloth

Part No.: 421027

Helps keep surfaces clean to restore brightness and clarity.

The Manhattan LCD Cleaning Kit gently cleans and removes dirt, fingerprints and smudges from most LCD surfaces, making it ideal for use with flat panel displays, televisions, notebook computers and other electronics. A soft, synthetic brush gently eliminates excess dust and debris without scratching. The bristles retract into the handle to keep them clean and protected. The non-aerosol cleaning solution safely and thoroughly removes fingerprints and smudges without harsh solvents or abrasives. A soft, lint-free microfiber cloth gently cleans, dries and polishes for a clear, non-streak finish.

#### Features:

- Isopropyl alcohol-free
- Safe for use on LCD surfaces helps restore and maintain brightness and clarity
- Ideal for use with flat panel displays, notebook computers, handheld devices, keyboards and more
- Soft brush gently eliminates excess dust and debris without scratching
- Non-aerosol cleaner removes fingerprints and smudges without harsh solvents
- Soft, lint-free microfiber cloth cleans, dries and polishes for a clear, non-streak finish

## Specifications:

 $\bullet$  Cleaning solution: 200 ml (6.75 oz.); working and storage temperature, -10 - 50° C

• Microfiber cloth: 30 x 30 cm (12 x 12 in.)

• Retractable brush: 14 cm (5.5 in.)

### **Package Contents**

• LCD Cleaning Kit