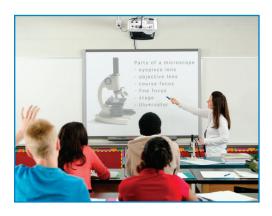

# **For Teachers**

Control your slide-show while you lecture in the classroom. With dedicated slide control keys, mouse controls and a red laser pointer, Ruby is simple to use and easy to set up. Just plug in the USB receiver and go.

### Present With Confidence

With Ruby Presenter's softtouch case nestled comfortably in your hand, give presentations with confidence, poise and style. With its exceptional range and reliability, Ruby gives you the tools you need to interact with and engage your audience.