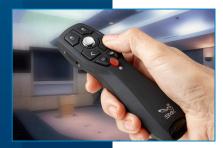

# **SMK-Link Electronics** RemotePoint® Ruby Presenter

Getting ready for a presentation? Pick up the RemotePoint<sup>®</sup> Ruby Presenter—a remote control designed for flawless PowerPoint<sup>®</sup> and Keynote<sup>®</sup> presentations. Start and stop your presentation, advance and retreat your slides, focus attention with Ruby's laser pointer, and even blank the screen completely—all with just the click of a button from up to 75 feet away.

#### **Red laser**

- **Dedicated slide control**
- Mouse pointing with click buttons
- Up to 75' wireless range

888-696-3500 www.smklink.com

### Present With Confidence

With Ruby Presenter's softtouch case nestled comfortably in your hand, give presentations with confidence, poise and style. With its exceptional range and reliability, Ruby gives you the tools you need to interact with and engage your audience.