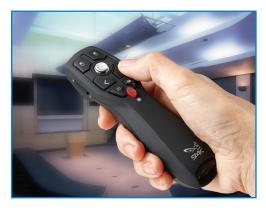

# **SMK-Link Electronics** RemotePoint® Ruby Presenter

Getting ready for a presentation? Pick up the RemotePoint<sup>®</sup> Ruby Presenter—a remote control designed for flawless PowerPoint<sup>®</sup> and Keynote<sup>®</sup> presentations. Start and stop your presentation, advance and retreat your slides, focus attention with Ruby's laser pointer, and even blank the screen completely—all with just the click of a button from up to 75 feet away.

#### **Red laser**

- **Dedicated slide control**
- Mouse pointing with click buttons
- Up to 75' wireless range

888-696-3500 www.smklink.com

### Present With Confidence

With Ruby Presenter's softtouch case nestled comfortably in your hand, give presentations with confidence, poise and style. With its exceptional range and reliability, Ruby gives you the tools you need to interact with and engage your audience.