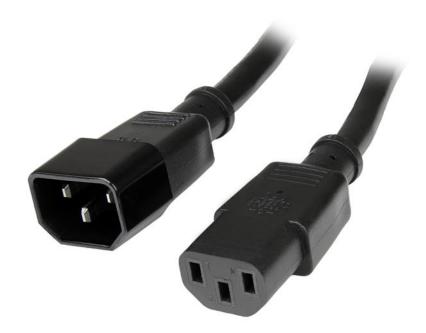

# **3 ft 14AWG Computer Power Cord Extension - C14 to C13 Power Cable**

Product ID: PXT100143

The PXT100143 C13 to C14 PDU Style Computer Power Extension Cord (3ft) features 14 AWG wire suitable for high power connections, making it a reliable solution for large server applications that require a higher rated, heavier gauge cable, and connecting to Power Distribution Units (PDU).

#### Features

- 1x C14 connector, 1x C13 connector
- Rated to carry 250V at 15A
- 14 AWG wire
- UL, RoHS Compliant

www.startech.com 1 800 265 1844

## **Data Sheet**

|                                 | Warranty                  | Lifetime                                                   |
|---------------------------------|---------------------------|------------------------------------------------------------|
| Hardware                        | Cable Jacket Type         | PVC - Polyvinyl Chloride                                   |
|                                 | Number of Conductors      | 3                                                          |
| Connector(s)                    | Connector A               | 1 - IEC 60320 C13 Power                                    |
|                                 | Connector B               | 1 - IEC 60320 C14 Power                                    |
| Special Notes /<br>Requirements | Note                      | UL Listed                                                  |
| Power                           | Input Current             | 15 A                                                       |
|                                 | Input Voltage             | 250 AC                                                     |
| Physical<br>Characteristics     | Cable Length              | 3 ft [0.9 m]                                               |
|                                 | Color                     | Black                                                      |
|                                 | Product Length            | 3 ft [0.9 m]                                               |
|                                 | Product Weight            | 0.4 lb [0.2 kg]                                            |
|                                 | Wire Gauge                | 14 AWG                                                     |
| Packaging<br>Information        | Package Quantity          | 1                                                          |
|                                 | Shipping (Package) Weight | 0.4 lb [0.2 kg]                                            |
| What's in the Box               | Included in Package       | 1 - 3 ft 14 AWG Computer Power Cord Extension - C14 to C13 |