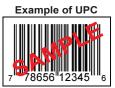

## To receive your rebate check by mail follow these 4 conditions of acceptance:

1) Purchase any of the Qualifying Product(s) during the Promotion Dates listed in the top left corner.

2) Remove the Original UPC from the Qualifying Product box. Shipping labels or copies of UPCs will not be accepted in place of the Original UPC.

3) Complete all information requested on this form accurately and legibly. Limit (1) one rebate per product per address, except where prohibited by law.

4) Mail the Original UPC Barcode, a copy of your receipt, invoice or packing list with purchase circled, and this completed offer form to the address below.