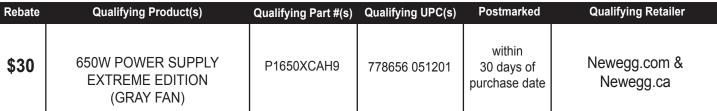

## 11/16/10 - 11/30/10

## Mail-In Rebate Offer Details

## To receive your rebate check by mail follow these 4 conditions of acceptance:

- 1) Purchase any of the Qualifying Product(s) during the Promotion Dates listed in the top left corner.
- 2) Remove the Original UPC from the Qualifying Product box. Shipping labels or copies of UPC Barcodes will not be accepted in place of the Original UPC.
- Complete all information requested on this form accurately and legibly. Limit (1) one rebate per product per address, except where prohibited by law.
- 4) Mail the Original UPC Barcode, a copy of your receipt, invoice or packing list with purchase date circled, and this signed and completed offer form to the address below.