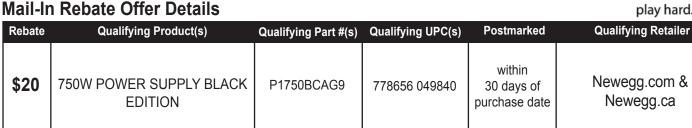

Rebate

\$20

## To receive your rebate check by mail follow these 4 conditions of acceptance:

- 1) Purchase any of the Qualifying Product(s) during the Promotion Dates listed in the top left corner.
- 2) Remove the Original UPC from the Qualifying Product box. Shipping labels or copies of UPC Barcodes will not be accepted in place of the Original UPC.
- 3) Complete all information requested on this form accurately and legibly. Limit (1) one rebate per product per address, except where prohibited by law.
- Mail the Original UPC Barcode, a copy of your receipt, invoice or packing list with purchase date circled, and this signed and completed offer form to the address below.

Mail to: XFX Rebate Center Offer # H539359 PO Box 15134 White Bear Lake, MN 55115-0134 USA

It is required that you cash the rebate check within 90 days of the issuance date on the check. Contact 866-642-2275, weekdays, 8am to 7pm (CST) if you do not receive the rebate check within 8 weeks of the postmark date on your qualified request.