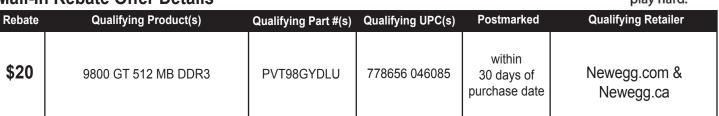

## 04/01/09 - 04/30/09 Mail-In Rebate Offer Details

## To receive your rebate check by mail follow these 4 conditions of acceptance:

- 1) Purchase any of the **Qualifying Product(s)** during the Promotion Dates listed in the top left corner.
- 2) Remove the Original UPC from the Qualifying Product box. Shipping labels or copies of UPC Barcodes will not be accepted in place of the Original UPC.
- Complete all information requested on this form accurately and legibly. Limit (1) one rebate per product per address, except where prohibited by law.
- 4) Mail the Original UPC Barcode, a copy of your receipt, invoice or packing list with purchase date circled, and this signed and completed offer form to the address below.