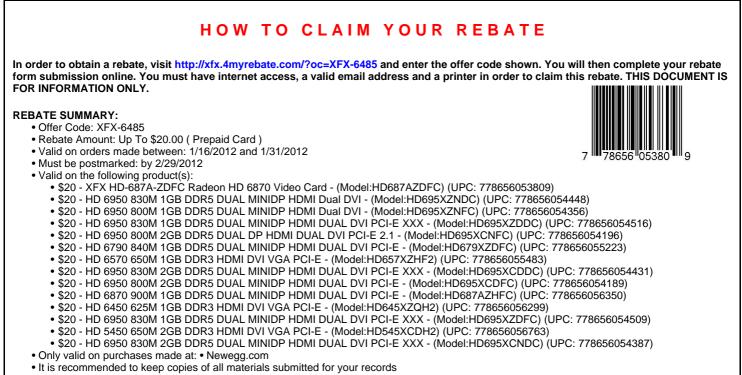

## **REBATE TERMS, CONDITIONS, AND INSTRUCTIONS**

#### **XFX Special Mail-in Rebate**

- 1. Purchase a qualified product listed on this form between dates 1/16/2012 and 1/31/2012.
- Go to http://xfx.4myrebate.com/?oc=XFX-6485 to claim your rebate (Details Below).
- 3. Print the rebate application at http://xfx.4myrebate.com/?oc=XFX-6485
- 4. Mail in all the appropriate Documents.
- 5. Get paid in 8-10 weeks, or select the "No Wait Rebate" option for faster service.

### **OFFER CODE: XFX-6485 (United States)**



#### PROOF OF PURCHASE REQUIREMENTS:

• Signed Rebate Form • Original UPC Barcode Label • Copy of Receipt/Invoice or Packing List

# **TERMS & CONDITIONS**

This rebate offer is available to qualifying end-user purchasers of a qualifying product. If any terms and conditions are not met the rebate will be denied. Distributors and dealers may not participate in this offer. The purchase date on your sales receipt, packing slip or invoice must be a date within the eligibility period indicated on the individual rebate application that you must print, sign and mail to the specified address obtained after registering online at http://xfx.4myrebate.com. The address on your rebate application must match the billing address on the receipt, packing slip or invoice. Limit One (1) rebate per qualifyi