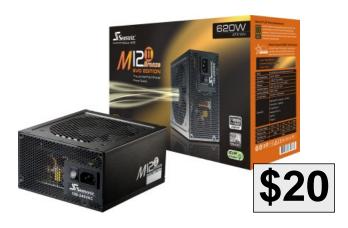

## M12II 620 (SS-620GM2)

Item #17-151-095

| Name:    |                                                     |
|----------|-----------------------------------------------------|
| Address: |                                                     |
| City:    |                                                     |
| State:   | Zip Code:                                           |
| E-Mail:  | used to notify you of the status of your submission |