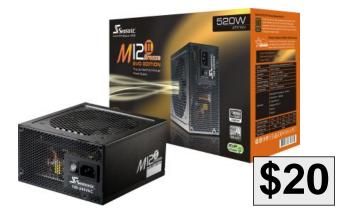

## M12II 520 (SS-520GM2)

Item #17-151-093

| Name:      |                                                     |  |
|------------|-----------------------------------------------------|--|
| Address: _ |                                                     |  |
| City:      |                                                     |  |
| State:     | Zip Code:                                           |  |
| E-Mail:    | used to notify you of the status of your submission |  |