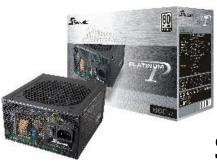

## Seasonic Newegg.com / Newegg.ca Mail-In-Rebate Form

## This offer is valid for purchases on or between July 01, 2016 and July 31, 2016

# **Platinum 660 (SS-660XP2)**



\$10

### Item# N82E16817151121

| Name:       |        |             |
|-------------|--------|-------------|
| Address 1:  |        |             |
| Address 2 : |        |             |
| City:       | State: | _ ZIP CODE: |
| E-mail:     |        |             |

(E-mail is used to notify you of your rebate status, please print clearly)

This mail-in rebate is offered to any customer who has purchased the specific Seasonic product at Newegg.com/Newegg.ca in Canada and in the U.S.

To receive the rebate, you must follow these simple rules and procedures:

- Complete this Rebate Form (please print clearly).
- Mail this Rebate Form with
  - $(\sqrt{\ })$  the original EAN barcode label, cut out from retail box
  - (√) the copy of purchase receipt/invoice
- Submissions must be postmarked