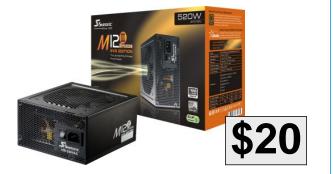

### M12II 520 (SS-520GM2)

### EAN #4711173870760 Item #PSM12II520

| Name:    |           |  |
|----------|-----------|--|
| Address: |           |  |
| City:    |           |  |
| State:   | Zip Code: |  |
| E-Mail:  |           |  |

Mail to: SS-520GM2 17-151-093 MIR\$20 5.10-5.16 Promotion #88572 PO Box 22092 Tempe, AZ 85285-2092