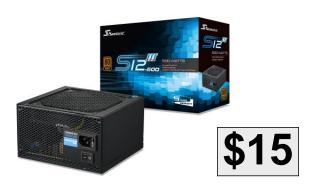

#### S12III 500 (SSR-500GB3)

### EAN #4711173875215 Item #17-151-226

| Name:      |                                                                               |
|------------|-------------------------------------------------------------------------------|
| Address: _ |                                                                               |
| City:      |                                                                               |
| State:     | Zip Code:                                                                     |
| E-Mail:    | used to notify you of the status of your submission                           |
|            | e send me information about new product announcements ther promotional offers |

Mail to:

SSR-500GB3 17-151-226 MIR\$15 5.21-5.27 Promotion #88667 PO Box 22092 Tempe, AZ 85285-2092