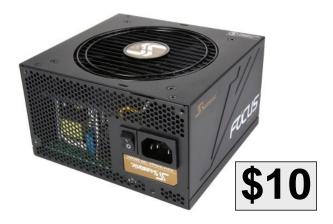

## FOCUS 750 Gold (SSR-750FM)

Item #17-151-201

| Name:    |                                                     |
|----------|-----------------------------------------------------|
| Address: |                                                     |
| City:    |                                                     |
| State:   | Zip Code:                                           |
| E-Mail:  | used to notify you of the status of your submission |