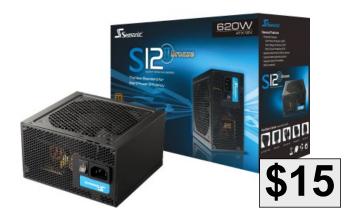

## S12II 620 (SS-620GB)

## EAN #4711173870791 Item #17-151-096

| Name:    |                                                     |
|----------|-----------------------------------------------------|
| Address: |                                                     |
| City:    |                                                     |
| State:   | Zip Code:                                           |
| E-Mail:  | used to notify you of the status of your submission |

Mail to:

Seasonic SS-620GB \$15 MIR in Newegg.com Promotion #85128 PO Box 22092 Tempe, AZ 85285-2092