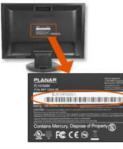

Our product label may be in different locations on the back of your unit, but it should look similar to the sample to the left.

All serial numbers will have a barcode with it.