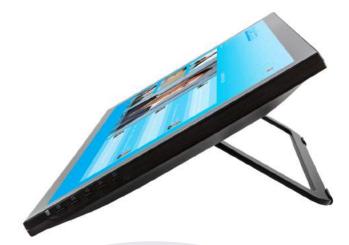

# EARN UP TO \$1,000 BACK!

The Planar<sup>®</sup> Helium<sup>™</sup> Series features 22" (PCT2235), 24" (PCT2485) and 27" (PCT2785) multi-touch monitors with an edge-to-edge glass surface, wide viewing angles, and a built-in HD webcam (24" and 27" only).