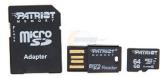

### \$15 MIR on Patriot LX Series 64GB Class 10 Micro SDXC Flash Card Kit With SD & USB 2.0 Adapter Model PSF64GMCSXC10UK

- 1. Purchase a qualified product listed on this form between the purchase dates of: 8/19/2013 thru 8/25/2013.
- Go to http://patriotmem.4myrebate.com/?oc=PAT-13344 to claim your rebate (details below).
- 3. Print the rebate application at http://patriotmem.4myrebate.com/?oc=PAT-13344
- 4. Mail in all appropriate documents.
- 5. Get paid in 8-10 weeks.

\$15 PSF64GMCSXC10UK (UPC: 815530015611) (SKU: 20-220-768)

- Only valid on purchases made at: Newegg.com.
- Make and keep copies of all materials submitted for your records

Proof of Purchase Requirements: Signed Rebate Form • Original UPC Barcode Label • Copy of Receipt or Invoice with the purchase circled