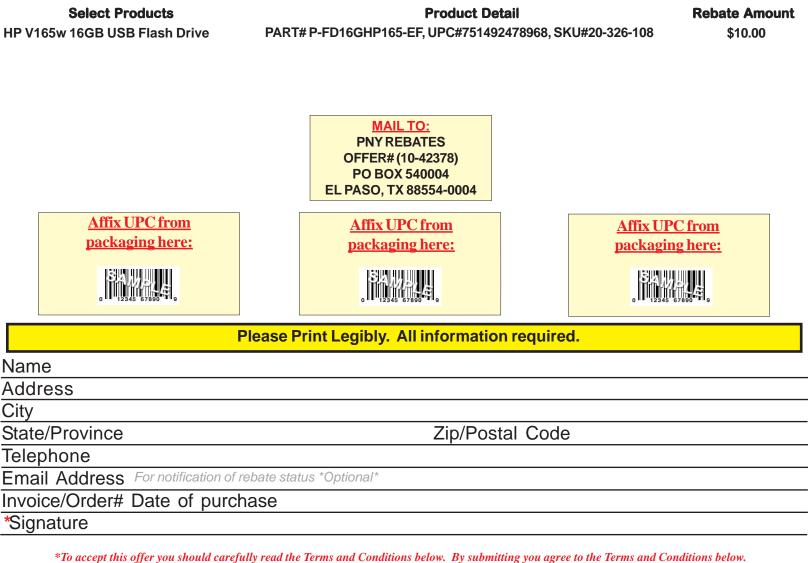

**REMEMBER TO:** □ Completely fill out the Rebate Form. ☐ Include the original purchase receipt ☐ Include the original UPC from packaging ☐ Make sure purchase and postmark dates are valid ☐ Make sure you are within the purchase limit Keep a copy of your paperwork for your records

Mail this completed form, a copy of your sales receipt with the date, price and purchase location clearly visible, (rebate receipt will not be accepted) and all original UPC barcodes (up to three, included on packaging). Packing lists are not accepted. Photocopies of the UPCs will not be accepted. No resubmissions allowed. Manufacturer is not responsible for lost or misdirected mail. End users only. Incomplete sales receipts will be rejected (Alterations to your receipt can only be made to conceal credit card numbers - all else, including card holder name, must be original). Incomplete rebate coupons e.g. missing address, phone or unsigned will be denied. Use of fictitious names, multiple addresses or PO boxes to obtain additional rebates may constitute fraud, violate Federal law and may result in prosecution, term of imprisonment and/or fine. Rebate rights can not be transferred and void where taxed, restricted or prohibited by law. Valid in the U.S. and Canada. Rebate checks are paid in U.S. Dollars only. This offer may not be published in any publication without the written permission of PNY Technologies, Inc. This rebate cannot be combined with any other offers unless specified herein. PNY reserves the right to modify or withdraw this promotion at any time without notice. Rain checks will not be honored. Documents received become the property of PNY Technologies Inc. and will not be returned. Checks will be mailed 6-8 weeks after closing date of program. If you have any questions or if you would like to check your rebate status, please call (888)808-5931 or visit www.pnyrebates.com.