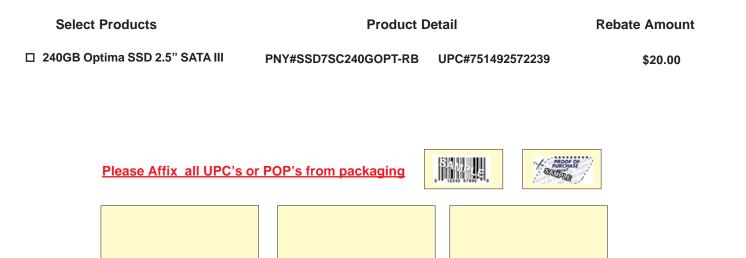

REMEMBER TO: Completely fill out the Rebate Form Include the original purchase receipt Include the original UPC or POP from packaging Make sure purchase and postmark dates are valid Make sure you are within the purchase limit Keep a copy of your paperwork for your records

Mail this completed form, a copy of your sales receipt with the date, price and purchase location clearly visible, (rebate receipt will not be accepted) and all original UPC barcodes or POP labels (up to three, included on packaging). Packing lists are not accepted. Photocopies of the UPCs/POPs will not be accepted. No resubmissions allowed. Manufacturer is not responsible for lost or misdirected mail. End users only. Incomplete sales receipts will be rejected (Alterations to your receipt can only be made to conceal credit card numbers - all else, including card holder name, must be original). Incomplete rebate coupons e.g. missing address, phone or unsigned will be denied. Use of fictitious names, multiple addresses or PO boxes to obtain additional rebates may constitute fraud, violate Federal law and may result in prosecution, term of imprisonment and/or fine. Rebate rights can not be transferred and void where taxed, restricted or prohibited by law. Valid in the U.S. and Canada. Rebate checks are paid in U.S. Dollars only. This offer may not be published in any publication without the written permission of PNY Technologies, Inc. This rebate cannot be combined with any other offers unless specified herein. PNY reserves the right to modify or withdraw this promotion at any time without notice. Rain checks will not be honored. Documents received become the property of PNY Technologies Inc. and will not be returned. Checks will be mailed 6-8 weeks after closing date of program. If you have any questions or if you would like to check your rebate status, please call (888)808-5931 or visit www.pnyrebates.com.