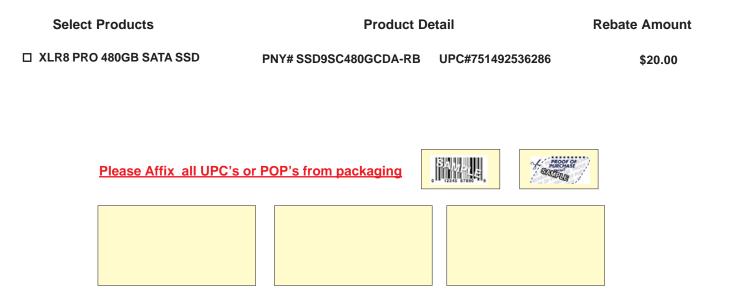

## Get back up to \$60.00 by Mail-in-Rebate When you purchase up to THREE of the select Solid State Drives listed below

Mail this completed form, a copy of your sales receipt with the date, price and purchase location clearly visible, (rebate receipt will not be accepted) and all original UPC barcodes or POP labels (up to three, included on packaging). Packing lists are not accepted. Photocopies of the UPCs/POPs will not be accepted. No resubmissions allowed. Manufacturer is not responsible for lost or misdirected mail. End users only. Incomplete sales receipts will be rejected (Alterations to your receipt can only be made to conceal credit card numbers - all else, including card holder name, must be original). Incomplete rebate coupons e.g. missing address, phone or unsigned will be denied. Use of fictitious names, multiple addresses or PO boxes to obtain additional rebates may constitute fraud, violate Federal law and may result in prosecution, term of imprisonment and/or fine. Rebate rights can not be transferred and void where taxed, restricted or prohibited by law. Valid in the U.S. and Canada. Rebate checks are paid in U.S. Dollars only. This offer may not be published in any publication without the written permission of PNY Technologies, Inc. This rebate cannot be combined with any other offers unless specified herein. PNY reserves the right to modify or withdraw this promotion at any time without notice. Rain checks will not be honored. Documents received become the property of PNY Technologies Inc. and will not be returned. Checks will be mailed 6-8 weeks after closing date of program. If you have any questions or if you would like to check your rebate status, please call (888)808-5931 or visit www.pnyrebates.com.