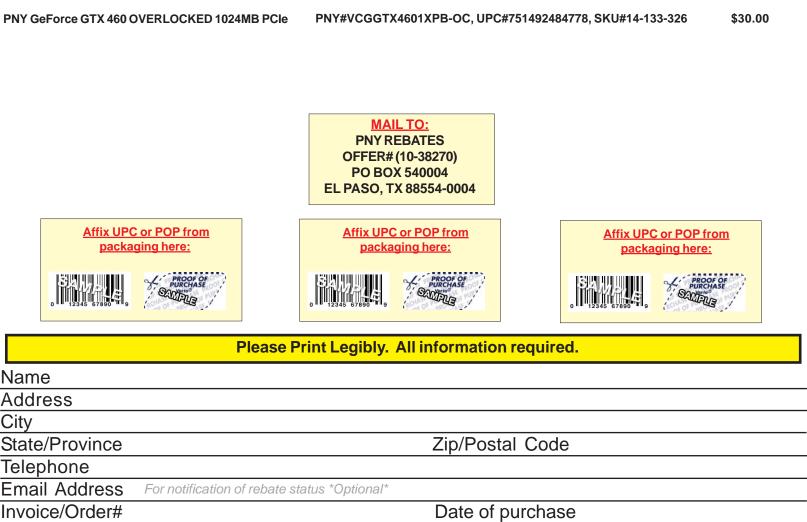

**Select Products** 

REMEMBER TO: Completely fill out the Rebate Form. Include the original purchase receipt Include the original UPC or POP from packaging Make sure purchase and postmark dates are valid Make sure you are within the purchase limit Keep a copy of your paperwork for your records

## Get back up to \$90.00 by Mail-in Rebate When you purchase up to THREE of the PNY graphics card below

**Product Detail** 

\*Signature

\*To accept this offer you should carefully read the Terms and Conditions below. By submitting you agree to the Terms and Conditions below.