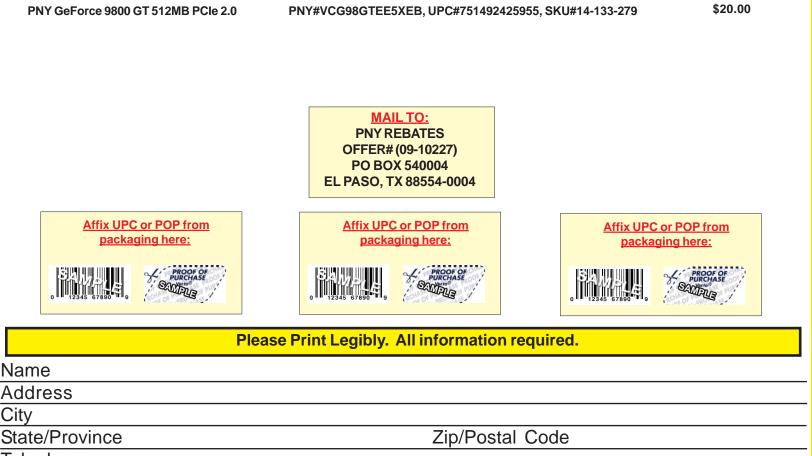

**Select Products** 

REMEMBER TO: Completely fill out the Rebate Form. Include the original purchase receipt Include the original UPC or POP from packaging Make sure purchase and postmark dates are valid Make sure you are within the purchase limit Keep a copy of your paperwork for your records

## Get back up to \$60.00 by Mail-in Rebate When you purchase up to THREE of the PNY graphics card below

**Product Detail** 

Telephone

Email Address For notification of rebate status \*Optional\*

Invoice/Order# Date of purchase

Mail this completed form, a copy of your sales receipt with the date, price and purchase location clearly visible, and all original UPC barcodes or POP labels (up to three, included on packaging). Packing lists are not accepted. Photocopies of the UPCs/POPs will not be accepted. No resubmissions allowed. Manufacturer is not responsible for lost or misdirected mail. End users only. Incomplete sales receipts will be rejected (Alterations to your receipt can only be made to conceal credit card numbers - all else, including card holder name, must be original). Incomplete rebate coupons e.g. missing address, phone or unsigned will be denied. Use of fictitious names, multiple addresses or PO boxes to obtain additional rebates may constitute fraud, violate Federal law and may result in prosecution, term of imprisonment and/or fine. Rebate rights can not be transferred and void where taxed, restricted or prohibited by law. Valid in the U.S. and Canada. Rebate checks are paid in U.S. Dollars only. This offer may not be published in any publication without the written permission of PNY Technologies, Inc. This rebate cannot be combined with any other offers unless specified herein. PNY reserves the right to modify or withdraw this promotion at any time without notice. Rain checks will not be honored. Documents received become the property of PNY Technologies Inc. and will not be returned. Checks will be mailed 6-8 weeks after closing date of program. If you have any questions or if you would like to check your rebate status, please call (888)808-5931 or visit www.pnyrebates.com.