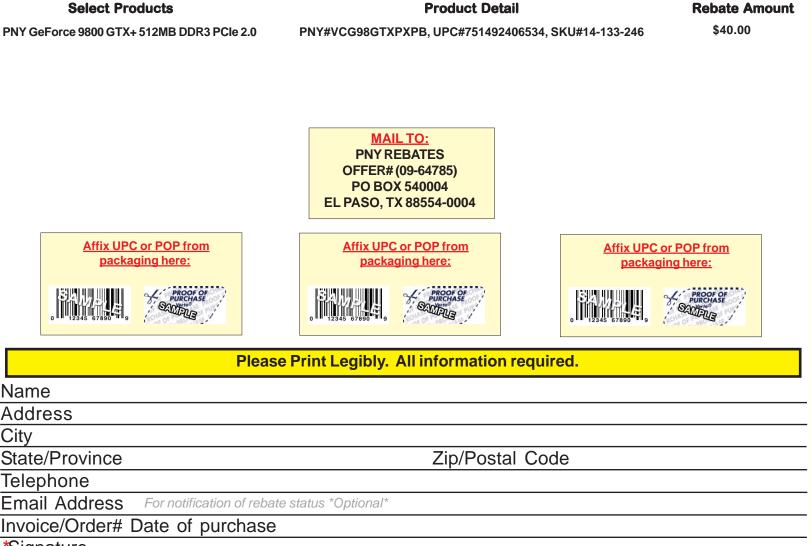

REMEMBER TO: Completely fill out the Rebate Form. Include the original purchase receipt Include the original UPC or POP from packaging Make sure purchase and postmark dates are valid Make sure you are within the purchase limit Keep a copy of your paperwork for your records

## Get back up to \$120.00 by Mail-in Rebate When you purchase up to THREE of the PNY graphics cards listed below

\*Signature

\*To accept this offer you should carefully read the Terms and Conditions below. By submitting you agree to the Terms and Conditions below.

Mail this completed form, a copy of your sales receipt with the date, price and purchase location clearly visible, and all original UPC barcodes or POP labels (up to three, included on packaging). Packing lists are not accepted. Photocopies of the UPCs/POPs will not be accepted. No resubmissions allowed. Manufacturer is not responsible for lost or misdirected mail. End users only. Incomplete sales receipts will be rejected (Alterations to your receipt can only be made to conceal credit card numbers - all else, including card holder name, must be original). Incomplete rebate coupons e.g. missing address, phone or unsigned will be denied. Use of fictitious names, multiple addresses or PO boxes to obtain additional rebates may constitute fraud, violate Federal law and may result in prosecution, term of imprisonment and/or fine. Rebate rights can not be transferred and void where taxed, restricted or prohibited by law. Valid in the U.S. and Canada. Rebate checks are paid in U.S. Dollars only. This offer may not be published in any publication without the written permission of PNY Technologies, Inc. This rebate cannot be combined with any other offers unless specified herein. PNY reserves the right to modify or withdraw this promotion at any time without notice. Rain checks will not be honored. Documents received become the property of PNY Technologies Inc. and will not be returned. Checks will be mailed 6-8 weeks after closing date of program. If you have any questions or if you would like to check your rebate status, please call (888)808-5931 or visit www.pnyrebates.com.