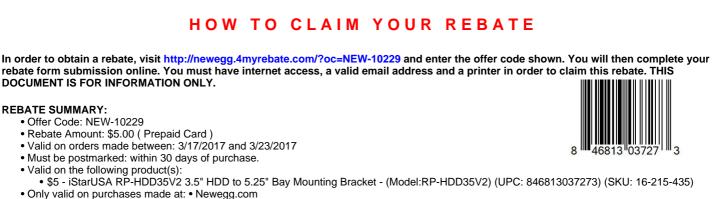

## **Newegg Special Offer**

- 1. Purchase a qualified product listed on this form between dates 3/17/2017 and 3/23/2017.
- Go to http://newegg.4myrebate.com/?oc=NEW-10229 to claim your rebate (Details Below).
- Print the rebate application at http://newegg.4myrebate.com/?oc=NEW-10229
- 4. Mail in all the appropriate Documents.

## **OFFER CODE: NEW-10229 (United States)**

• It is recommended to keep copies of all materials submitted for your records

**PROOF OF PURCHASE REQUIREMENTS:** 

• Signed Rebate Form • Original UPC Barcode Label • Copy of Invoice/Receipt or Packing List (Order confirmation E-mail not accepted)