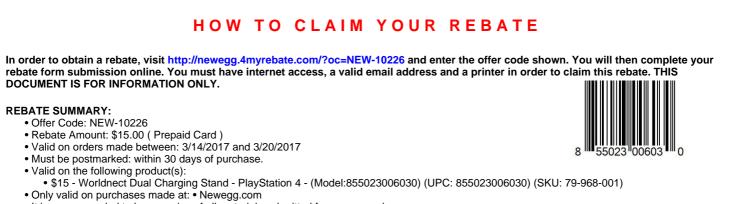

## **Newegg Special Offer**

- 1. Purchase a qualified product listed on this form between dates 3/14/2017 and 3/20/2017.
- Go to http://newegg.4myrebate.com/?oc=NEW-10226 to claim your rebate (Details Below).
- Print the rebate application at http://newegg.4myrebate.com/?oc=NEW-10226
- 4. Mail in all the appropriate Documents.

## **OFFER CODE: NEW-10226 (United States)**

• It is recommended to keep copies of all materials submitted for your records

**PROOF OF PURCHASE REQUIREMENTS:** 

• Signed Rebate Form • Original UPC Barcode Label • Copy of Invoice/Receipt or Packing List (Order confirmation E-mail not accepted)