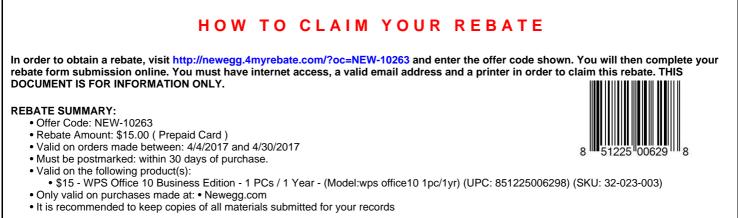

## **Newegg Special Offer**

- 1. Purchase a qualified product listed on this form between dates 4/4/2017 and 4/30/2017.
- Go to http://newegg.4myrebate.com/?oc=NEW-10263 to claim your rebate (Details Below).
- Print the rebate application at http://newegg.4myrebate.com/?oc=NEW-10263
- 4. Mail in all the appropriate Documents.

## **OFFER CODE: NEW-10263 (United States)**

**PROOF OF PURCHASE REQUIREMENTS:** 

Signed Rebate Form • Original UPC Barcode Label • Copy of Invoice/Receipt or Packing List (Order confirmation E-mail not accepted)