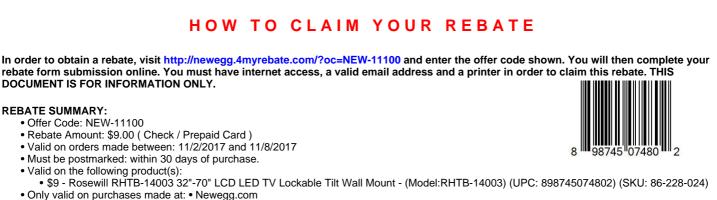

## **OFFER CODE: NEW-11100 (United States)**

- It is recommended to keep copies of all materials submitted for your records
- PROOF OF PURCHASE REQUIREMENTS:

• Signed Rebate Form • Original UPC Barcode Label • Copy of Invoice/Receipt or Packing List (Order confirmation E-mail not accepted)