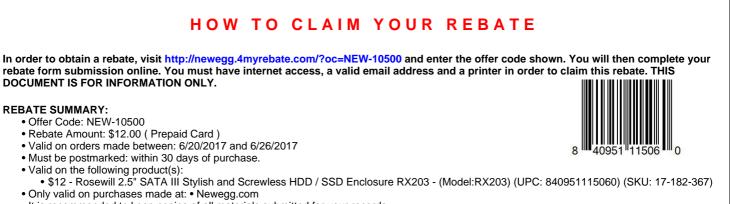

## **REBATE TERMS, CONDITIONS, AND INSTRUCTIONS**

## **Newegg Special Offer**

- 1. Purchase a qualified product listed on this form between dates 6/20/2017 and 6/26/2017.
- Go to http://newegg.4myrebate.com/?oc=NEW-10500 to claim your rebate (Details Below).
- Print the rebate application at http://newegg.4myrebate.com/?oc=NEW-10500
- 4. Mail in all the appropriate Documents.

## **OFFER CODE: NEW-10500 (United States)**

• It is recommended to keep copies of all materials submitted for your records

**PROOF OF PURCHASE REQUIREMENTS:** 

• Signed Rebate Form • Original UPC Barcode Label • Copy of Invoice/Receipt or Packing List (Order confirmation E-mail not accepted)