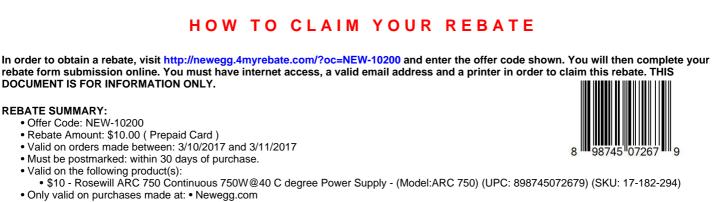

## OFFER CODE: NEW-10200 (United States)

• It is recommended to keep copies of all materials submitted for your records

**PROOF OF PURCHASE REQUIREMENTS:** 

Signed Rebate Form • Original UPC Barcode Label • Copy of Invoice/Receipt or Packing List (Order confirmation E-mail not accepted)