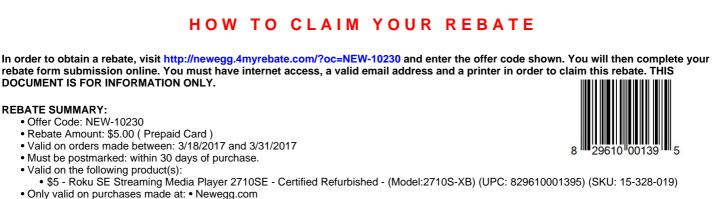

## **Newegg Special Offer**

- 1. Purchase a qualified product listed on this form between dates 3/18/2017 and 3/31/2017.
- Go to http://newegg.4myrebate.com/?oc=NEW-10230 to claim your rebate (Details Below).
- Print the rebate application at http://newegg.4myrebate.com/?oc=NEW-10230
- 4. Mail in all the appropriate Documents.

## OFFER CODE: NEW-10230 (United States)

• It is recommended to keep copies of all materials submitted for your records

**PROOF OF PURCHASE REQUIREMENTS:** 

• Signed Rebate Form • Original UPC Barcode Label • Copy of Invoice/Receipt or Packing List (Order confirmation E-mail not accepted)