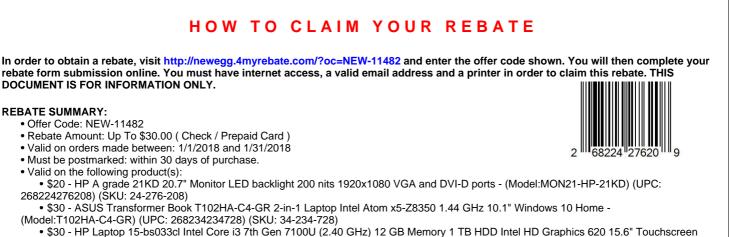

## OFFER CODE: NEW-11482 (United States)

 \$30 - HP Laptop 15-bs033cl Intel Core i3 7th Gen 7100U (2.40 GHz) 12 GB Memory 1 TB HDD Intel HD Graphics 620 15.6" Touchscreen Windows 10 Home 64-Bit - (Model:1WP51UA) (UPC: 268234268901) (SKU: 34-268-901)

• \$10 - Asus ZenFone 3 MAX ZC520TL 16GB 4G LTE Unlocked Cell Phone 5.2" 2GB RAM Gray - (Model:ASUS-ZC520TL-GR) (UPC: 268275220019) (SKU: 75-220-019)

• Only valid on purchases made at: • Newegg.com

• It is recommended to keep copies of all materials submitted for your records