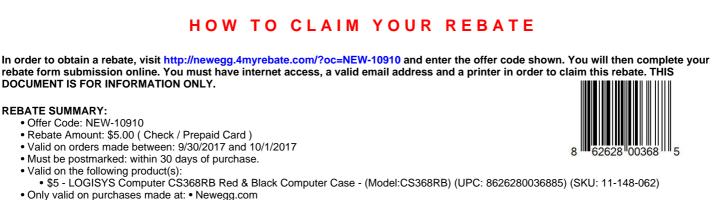

## **Newegg Special Offer**

- 1. Purchase a qualified product listed on this form between dates 9/30/2017 and 10/1/2017.
- Go to http://newegg.4myrebate.com/?oc=NEW-10910 to claim your rebate (Details Below).
- Print the rebate application at http://newegg.4myrebate.com/?oc=NEW-10910
- 4. Mail in all the appropriate Documents.

## **OFFER CODE: NEW-10910 (United States)**

• It is recommended to keep copies of all materials submitted for your records

**PROOF OF PURCHASE REQUIREMENTS:** 

• Signed Rebate Form • Original UPC Barcode Label • Copy of Invoice/Receipt or Packing List (Order confirmation E-mail not accepted)