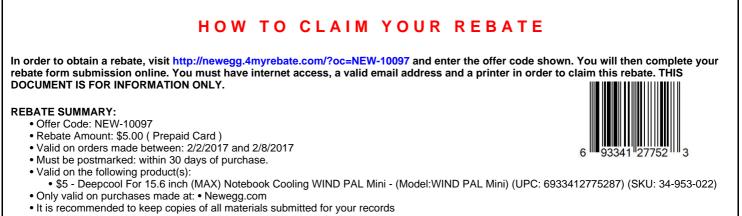

## **Newegg Special Offer**

- 1. Purchase a qualified product listed on this form between dates 2/2/2017 and 2/8/2017.
- Go to http://newegg.4myrebate.com/?oc=NEW-10097 to claim your rebate (Details Below).
- Print the rebate application at http://newegg.4myrebate.com/?oc=NEW-10097
- 4. Mail in all the appropriate Documents.

## **OFFER CODE: NEW-10097 (United States)**

**PROOF OF PURCHASE REQUIREMENTS:** 

Signed Rebate Form • Original UPC Barcode Label • Copy of Invoice/Receipt or Packing List (Order confirmation E-mail not accepted)