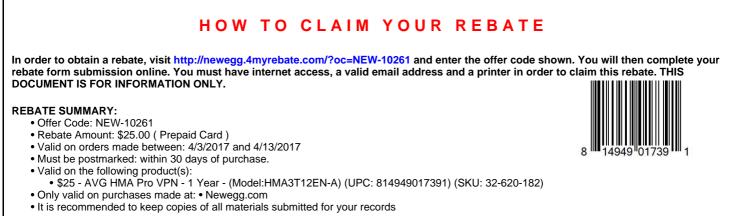

## **REBATE TERMS, CONDITIONS, AND INSTRUCTIONS**

## **Newegg Special Offer**

- 1. Purchase a qualified product listed on this form between dates 4/3/2017 and 4/13/2017.
- Go to http://newegg.4myrebate.com/?oc=NEW-10261 to claim your rebate (Details Below).
- Print the rebate application at http://newegg.4myrebate.com/?oc=NEW-10261
- 4. Mail in all the appropriate Documents.

## **OFFER CODE: NEW-10261 (United States)**

**PROOF OF PURCHASE REQUIREMENTS:** 

• Signed Rebate Form • Original UPC Barcode Label • Copy of Invoice/Receipt or Packing List (Order confirmation E-mail not accepted)