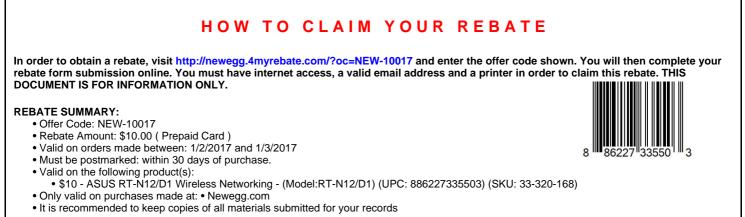

## **Newegg Special Offer**

- 1. Purchase a qualified product listed on this form between dates 1/2/2017 and 1/3/2017.
- Go to http://newegg.4myrebate.com/?oc=NEW-10017 to claim your rebate (Details Below).
- Print the rebate application at http://newegg.4myrebate.com/?oc=NEW-10017
- 4. Mail in all the appropriate Documents.

## OFFER CODE: NEW-10017 (United States)

**PROOF OF PURCHASE REQUIREMENTS:** 

• Signed Rebate Form • Original UPC Barcode Label • Copy of Invoice/Receipt or Packing List (Order confirmation E-mail not accepted)