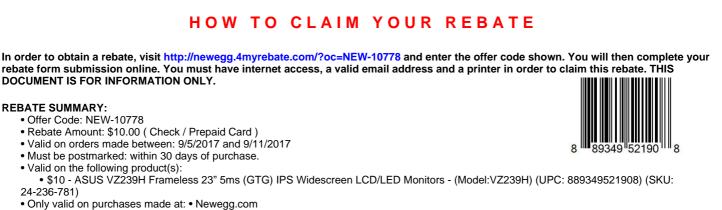

### **Newegg Special Offer**

- 1. Purchase a qualified product listed on this form between dates 9/5/2017 and 9/11/2017.
- Go to http://newegg.4myrebate.com/?oc=NEW-10778 to claim your rebate (Details Below).
- Print the rebate application at http://newegg.4myrebate.com/?oc=NEW-10778
- 4. Mail in all the appropriate Documents.

### **OFFER CODE: NEW-10778 (United States)**

It is recommended to keep copies of all materials submitted for your records