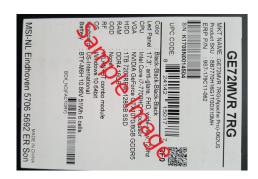

## How to Claim Your Rebate card:

- 1. Purchase any of the products listed above between 07/01/2022 and 07/31/2022 at Newegg.com or NeweggBusiness.com.
- 2. Go to msi.rebateaccess.com and enter the promotion number 94476.
- 3. Fill out and print the registration form for this promotion.
- 4. Cut out and enclose the ORIGINAL UPC barcode label from the product box in its entirety, including the serial number barcode and QR code (not the UPC barcode from the shipping box). See image on this form.
- 5. Enclose a copy of the sales receipt or packing slip dated between 07/01/2022 and 07/31/2022 indicating your purchase at Newegg.com or NeweggBusiness.com.
- Mail all of these items to the address noted on the registration form. Submission must be postmarked within 21 days of purchase in order to qualify.