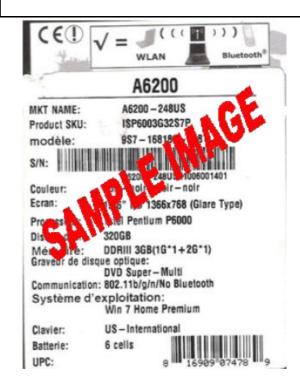

All the items must be postmarked within 21 days of purchase.

Please see UPC & Serial Number Barcode example below.

- 4. Please keep a copy of all submission materials for your records.
- 5. You may check your rebate status any time at http://msi.4myrebate.com.