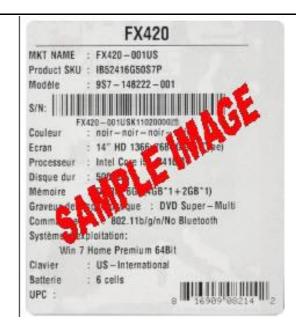

## How to Claim Your Rebate Online Only

- Please go to http://msi.4myrebate.com/?oc=MSI-16229 to claim your rebate. Offer code: MSI-16229. Incomplete rebate forms will be disqualified.
- 2. This rebate offer is only valid for purchases at All Resellers -.
- Mail in all the appropriate documents Signed Rebate Form , Copy of Invoice and Original UPC & Serial Number Barcode label.
  - All the items must be postmarked within 15 days of purchase.
  - Please see UPC & Serial Number Barcode example below.
- 4. Please keep a copy of all submission materials for your records.
- 5. You may check your rebate status any time at http://msi.4myrebate.com.