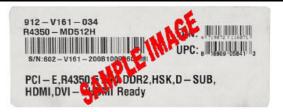

## How to Claim Your Rebate Online Only

- Please go to http://msi.4myrebate.com/?oc=MSI-17127 to claim your rebate. Offer code: MSI-17127. Incomplete rebate forms will be disqualified.
- 2. This rebate offer is only valid for purchases at Newegg.com or NeweggBusiness.com.
- Mail in all the appropriate documents Signed Rebate Form, Copy of Receipt/Invoice and Original UPC & Serial Number Barcode Label (On box, English label only).
  - All the items must be postmarked within 21 days of purchase.
  - Please see UPC & Serial Number Barcode example below.
- 4. Please keep a copy of all submission materials for your records.
- 5. You may check your rebate status any time at http://msi.4myrebate.com.