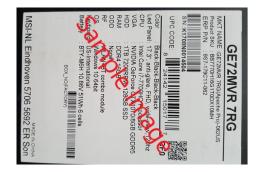

## How to Claim Your Rebate card:

- Purchase the product listed above between 05/04/2022 and 05/31/2022 at Newegg.com or NeweggBusiness.com.
- 2. Go to msi.rebateaccess.com and enter the promotion number 94310.
- 3. Fill out and print the registration form for this promotion.
- 4. Cut out and enclose the ORIGINAL UPC barcode label from the product box in its entirety, including the serial number barcode and QR code (not the UPC barcode from the shipping box). See image on this form.
- 5. Enclose a copy of the sales receipt or packing slip dated between 05/04/2022 and 05/31/2022 indicating your purchase at Newegg.com or NeweggBusiness.com.
- Mail all of these items to the address noted on the registration form.
  Submission must be postmarked within 21 days of purchase in order to qualify.