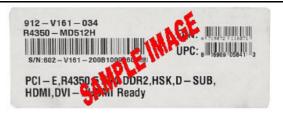

All the items must be postmarked within 21 days of purchase.

Please see UPC & Serial Number Barcode example below.

- 4. Please keep a copy of all submission materials for your records.
- 5. You may check your rebate status any time at http://msi.4myrebate.com.